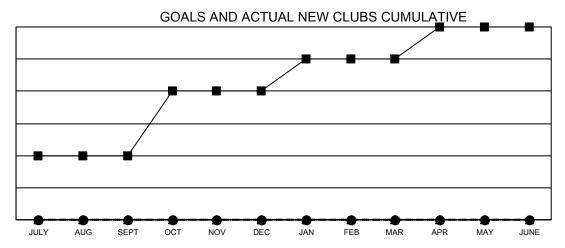

## GAT MONTHLY MEMBERSHIP PROGRESS REPORT

Multiple District 3

LOCATION: OKLAHOMA

Results as of: 11/30/2022

|                       | Club          | )S        |               |  |  |
|-----------------------|---------------|-----------|---------------|--|--|
| RESULTS FOR 2022-2023 |               |           |               |  |  |
| QUARTER               | NEW CLUB GOAL | NEW CLUBS | DROPPED CLUBS |  |  |
| JULY/AUG/SEPT         | 2             | 0         | 1             |  |  |
| OCT/NOV/DEC           | 2             | 0         | 0             |  |  |
| JAN/FEB/MAR           | 1             | 0         | 0             |  |  |
| APR/MAY/JUNE          | 1             | 0         | 0             |  |  |

■- CURRENT YEAR GOALS FOR NEW CLUBS

- ■ - CURRENT YEAR ACTUAL NEW CLUBS

- ▲ - LAST YEAR ACTUAL NEW CLUBS

■- MEMBER GROWTH NET GOAL

MEMBER GROWTH ACTUAL

▲ - LAST YEAR MEMBERSHIP ACTUAL

| DROPPED CLUBS: 1 |     |
|------------------|-----|
| DROPPED MEMBERS  |     |
| DECEASED         | 17  |
| CLUB CANCELLED   | 0   |
| OTHER            | 130 |
| TOTAL            | 147 |