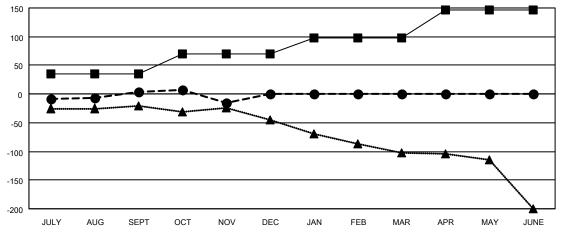

| Members               |                           |                         |                             |  |  |  |
|-----------------------|---------------------------|-------------------------|-----------------------------|--|--|--|
| RESULTS FOR 2022-2023 |                           |                         |                             |  |  |  |
| QUARTER               | MEMBER GROWTH NET<br>GOAL | MEMBER GROWTH<br>ACTUAL | DROPPED<br>MEMBERS ACTUAL   |  |  |  |
| JULY/AUG/SE           | <u>∃</u> PT 35            | 100                     | (including transfers)<br>88 |  |  |  |
| OCT/NOV/DE            | C 35                      | 46                      | 59                          |  |  |  |
| JAN/FEB/MAR           | R 28                      | 0                       | 0                           |  |  |  |
| APR/MAY/JUI           | NE 48                     | 0                       | 0                           |  |  |  |

■- CURRENT YEAR GOALS FOR NEW CLUBS

- ■ - CURRENT YEAR ACTUAL NEW CLUBS

- ▲ - LAST YEAR ACTUAL NEW CLUBS

■- MEMBER GROWTH NET GOAL

MEMBER GROWTH ACTUAL

▲ - LAST YEAR MEMBERSHIP ACTUAL

| DROPPED CLUBS: 1 |     |
|------------------|-----|
| DROPPED MEMBERS  |     |
| DECEASED         | 17  |
| CLUB CANCELLED   | 0   |
| OTHER            | 130 |
| TOTAL            | 147 |